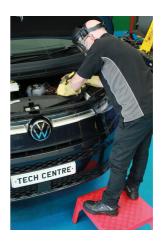

## **Insulating Stool**

A high stability insulating workshop stool for improved working comfort when working on any vehicle but particularly EV and hybrid vehicles. Great for access to the electric control units on larger vehicles (SUV's, 4 x 4's, LCV's etc). Manufactured from impact resistant polypropylene and fitted with rubber feet. Also ideal for screen and vehicle roof access.