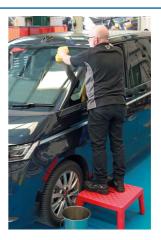

## **Insulating Stool**

A high stability insulating workshop stool for improved working comfort when working on any vehicle but particularly EV and hybrid vehicles. Great for access to the electric control units on larger vehicles (SUV's, 4 x 4's, LCV's etc). Manufactured from impact resistant polypropylene and fitted with rubber feet. Also ideal for screen and vehicle roof access.

## **Additional Information**

- High stability, high impact resistance & high slip resistance made from high impact copolymer polypropylene.
- Rough non-slip platform surface, with rubber tipped legs for greater adherence to the floor.
- Platform dimensions: 525 x 525mm, floor dimensions: 575 x 575mm, surface height: 304mm.
- · 45kV safe working load, meets UNE 204001:1999 insulating platforms for electrical purposes standard.
- · Suitable for indoor (dry) conditions.